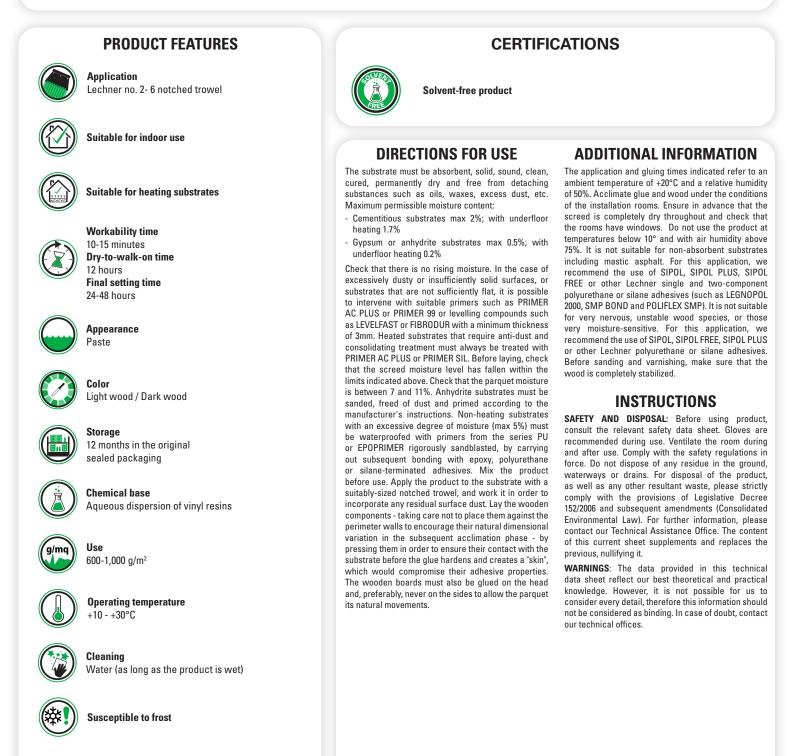

## DESCRIPTION AND USES

PRODUCT FOR PROFESSIONAL USE ONLY

Solvent-free adhesive in aqueous dispersion, compliant with ISO 17178:2013, with high elasticity and outstanding toughness for laying laminated wood, mosaic, industrial parquet, lamparquet and small strip flooring, including two-layer, pre-finished (70 x 500, 22 mm) flooring in stable wood species (not suitable for beech and particularly unstable woods), on absorbent and poorly absorbent cement-based substrates and on wooden panels. It can also be used for laying pre-finished, two-layer parquet strips of non-nervous wood species.