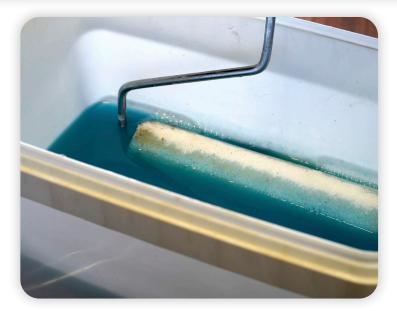

# **METHOD OF USE**

Wash used tools with water and soak them in a container containing LAVA RULLI ECO, until the next use.