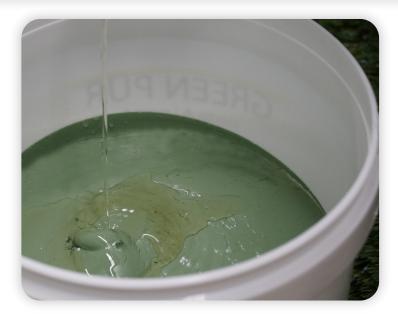

## **METHOD OF USE**

To speed up setting and laying times, FASTER can be added to the 10 kg mixture of polyurethane adhesives such as GOMMAPUR, GREEN PUR, GREEN PUR PLUS, LEGNOPOL 2000. If the entire 100 ml vial of FASTER is used, the pot life of the product drops to about half in standard environmental conditions, resulting in a final setting time of less than 48 hours. Of course, it is possible to use less or more than 100 ml of FASTER to decrease the pot life in the desired amount (please contact our technical offices for any clarifications).