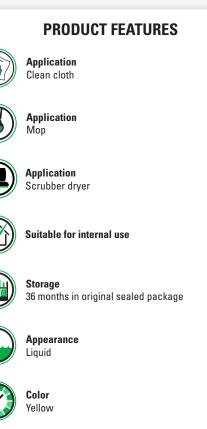

## **METHOD OF USE**

Prepare a solution in about 5-10% water, soak a wellcleaned cloth or mop in it and wash the surface. Wring out the cloth or mop and wipe over. Can be used with scrubber dryer machine.